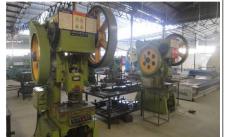

### 1.4 Production Machinery

| THE FOODBOOK MICHINION |                   |          |                        |            |  |  |
|------------------------|-------------------|----------|------------------------|------------|--|--|
| Machine Name           | Brand & Model No. | Quantity | Number of Year(s) Used | Condition  |  |  |
| Grooving Machine       | PG03K             | 2        | 2                      | Acceptable |  |  |
| Laser Cutting Machine  | MEIKE             | 2        | 2                      | Acceptable |  |  |
| Plate Shearing         | N/A               | 3        | 6                      | Acceptable |  |  |
| Machine                | IN/A              | 3        | 0                      |            |  |  |
| Hydraulic Machine      | N/A               | 7        | 7                      | Acceptable |  |  |
| Punching Machine       | N/A               | 120      | 6                      | Acceptable |  |  |

Grooving Machine

Laser Cutting Machine

Plate Shearing Machine

Hydraulic Machine

**Punching Machine** 

Combination Punch Machine

**Bending Machine** 

Oil Press Machine