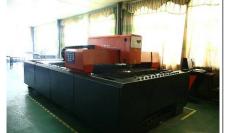

### 1.4 Production Machinery

| THE FOODBOOK MICHINION |                   |          |                        |            |  |  |
|------------------------|-------------------|----------|------------------------|------------|--|--|
| Machine Name           | Brand & Model No. | Quantity | Number of Year(s) Used | Condition  |  |  |
| Grooving Machine       | PG03K             | 2        | 2                      | Acceptable |  |  |
| Laser Cutting Machine  | MEIKE             | 2        | 2                      | Acceptable |  |  |
| Plate Shearing         | N/A               | 3        | 6                      | Acceptable |  |  |
| Machine                | IN/A              | 3        | 0                      |            |  |  |
| Hydraulic Machine      | N/A               | 7        | 7                      | Acceptable |  |  |
| Punching Machine       | N/A               | 120      | 6                      | Acceptable |  |  |

Grooving Machine

Laser Cutting Machine

Plate Shearing Machine

Hydraulic Machine

**Punching Machine** 

Combination Punch Machine

**Bending Machine** 

Oil Press Machine