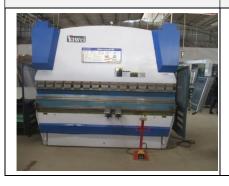

### 1.4 Production Machinery

| THE FOODBOOK MICHINION |                   |          |                        |            |  |  |
|------------------------|-------------------|----------|------------------------|------------|--|--|
| Machine Name           | Brand & Model No. | Quantity | Number of Year(s) Used | Condition  |  |  |
| Grooving Machine       | PG03K             | 2        | 2                      | Acceptable |  |  |
| Laser Cutting Machine  | MEIKE             | 2        | 2                      | Acceptable |  |  |
| Plate Shearing         | N/A               | 3        | 6                      | Acceptable |  |  |
| Machine                | IN/A              | 3        | 0                      |            |  |  |
| Hydraulic Machine      | N/A               | 7        | 7                      | Acceptable |  |  |
| Punching Machine       | N/A               | 120      | 6                      | Acceptable |  |  |

### Alibaba.com Gold Plus Supplier Main Product Lines Verification

Report No.: 18504563\_P+T

| Combination Punch Machine    | N/A       | 26 | 6 | Acceptable |
|------------------------------|-----------|----|---|------------|
| Bending Machine              | Yawei     | 32 | 7 | Acceptable |
| Oil Press Machine            | JH215-125 | 8  | 7 | Acceptable |
| Cold Press Machine           | YAODELI   | 10 | 9 | Acceptable |
| Hot Press Machine            | N/A       | 42 | 7 | Acceptable |
| Frame Pulling Machine        | N/A       | 8  | 6 | Acceptable |
| Bump-cutter Machine          | N/A       | 3  | 8 | Acceptable |
| Automatic Production<br>Line | N/A       | 1  | 3 | Acceptable |
| UV Production Line           | N/A       | 1  | 1 | Acceptable |