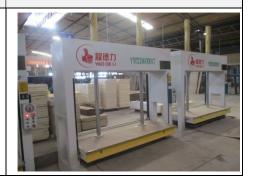

### Alibaba.com Gold Plus Supplier Main Product Lines Verification

Report No.: 18504563\_P+T

| Combination Punch Machine    | N/A       | 26 | 6 | Acceptable |
|------------------------------|-----------|----|---|------------|
| Bending Machine              | Yawei     | 32 | 7 | Acceptable |
| Oil Press Machine            | JH215-125 | 8  | 7 | Acceptable |
| Cold Press Machine           | YAODELI   | 10 | 9 | Acceptable |
| Hot Press Machine            | N/A       | 42 | 7 | Acceptable |
| Frame Pulling Machine        | N/A       | 8  | 6 | Acceptable |
| Bump-cutter Machine          | N/A       | 3  | 8 | Acceptable |
| Automatic Production<br>Line | N/A       | 1  | 3 | Acceptable |
| UV Production Line           | N/A       | 1  | 1 | Acceptable |

### Alibaba.com Gold Plus Supplier Main Product Lines Verification

Report No.: 18504563\_P+T

| Hot Press Machine         | Frame Pulling Machine | Bump-cutter Machine |
|---------------------------|-----------------------|---------------------|
|                           |                       |                     |
| Automatic Production Line | UV Production Line    | N/A                 |
|                           |                       |                     |