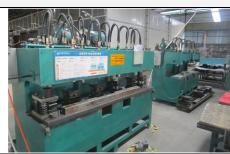

### 1.4 Production Machinery

| THE FOODBOOK MICHINION |                   |          |                        |            |  |  |
|------------------------|-------------------|----------|------------------------|------------|--|--|
| Machine Name           | Brand & Model No. | Quantity | Number of Year(s) Used | Condition  |  |  |
| Grooving Machine       | PG03K             | 2        | 2                      | Acceptable |  |  |
| Laser Cutting Machine  | MEIKE             | 2        | 2                      | Acceptable |  |  |
| Plate Shearing         | N/A               | 3        | 6                      | Acceptable |  |  |
| Machine                | IN/A              | 3        | 0                      |            |  |  |
| Hydraulic Machine      | N/A               | 7        | 7                      | Acceptable |  |  |
| Punching Machine       | N/A               | 120      | 6                      | Acceptable |  |  |

Grooving Machine

Laser Cutting Machine

Plate Shearing Machine

Hydraulic Machine

**Punching Machine** 

Combination Punch Machine

**Bending Machine** 

Oil Press Machine