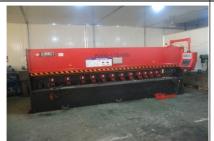

### 1.4 Production Machinery

| THE FOODBOOK MICHINION |                   |          |                        |            |  |  |
|------------------------|-------------------|----------|------------------------|------------|--|--|
| Machine Name           | Brand & Model No. | Quantity | Number of Year(s) Used | Condition  |  |  |
| Grooving Machine       | PG03K             | 2        | 2                      | Acceptable |  |  |
| Laser Cutting Machine  | MEIKE             | 2        | 2                      | Acceptable |  |  |
| Plate Shearing         | N/A               | 3        | 6                      | Acceptable |  |  |
| Machine                | IN/A              | 3        | 0                      |            |  |  |
| Hydraulic Machine      | N/A               | 7        | 7                      | Acceptable |  |  |
| Punching Machine       | N/A               | 120      | 6                      | Acceptable |  |  |

Grooving Machine

Laser Cutting Machine

Plate Shearing Machine

Hydraulic Machine

**Punching Machine** 

Combination Punch Machine

**Bending Machine** 

Oil Press Machine