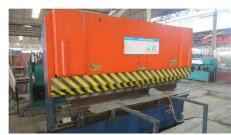

### 1.4 Production Machinery

| THE FOODBOOK MICHINION |                   |          |                        |            |  |  |
|------------------------|-------------------|----------|------------------------|------------|--|--|
| Machine Name           | Brand & Model No. | Quantity | Number of Year(s) Used | Condition  |  |  |
| Grooving Machine       | PG03K             | 2        | 2                      | Acceptable |  |  |
| Laser Cutting Machine  | MEIKE             | 2        | 2                      | Acceptable |  |  |
| Plate Shearing         | N/A               | 3        | 6                      | Acceptable |  |  |
| Machine                | IN/A              | 3        | 0                      |            |  |  |
| Hydraulic Machine      | N/A               | 7        | 7                      | Acceptable |  |  |
| Punching Machine       | N/A               | 120      | 6                      | Acceptable |  |  |

Grooving Machine

Laser Cutting Machine

Plate Shearing Machine

Hydraulic Machine

**Punching Machine** 

Combination Punch Machine

**Bending Machine** 

Oil Press Machine