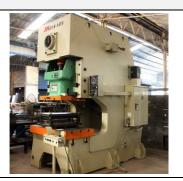

### 1.4 Production Machinery

| THE FOODBOOK MICHINION |                   |          |                        |            |  |  |
|------------------------|-------------------|----------|------------------------|------------|--|--|
| Machine Name           | Brand & Model No. | Quantity | Number of Year(s) Used | Condition  |  |  |
| Grooving Machine       | PG03K             | 2        | 2                      | Acceptable |  |  |
| Laser Cutting Machine  | MEIKE             | 2        | 2                      | Acceptable |  |  |
| Plate Shearing         | N/A               | 3        | 6                      | Acceptable |  |  |
| Machine                | IN/A              | 3        | 0                      |            |  |  |
| Hydraulic Machine      | N/A               | 7        | 7                      | Acceptable |  |  |
| Punching Machine       | N/A               | 120      | 6                      | Acceptable |  |  |

### Alibaba.com Gold Plus Supplier Main Product Lines Verification

Report No.: 18504563\_P+T

| Combination Punch Machine    | N/A       | 26 | 6 | Acceptable |
|------------------------------|-----------|----|---|------------|
| Bending Machine              | Yawei     | 32 | 7 | Acceptable |
| Oil Press Machine            | JH215-125 | 8  | 7 | Acceptable |
| Cold Press Machine           | YAODELI   | 10 | 9 | Acceptable |
| Hot Press Machine            | N/A       | 42 | 7 | Acceptable |
| Frame Pulling Machine        | N/A       | 8  | 6 | Acceptable |
| Bump-cutter Machine          | N/A       | 3  | 8 | Acceptable |
| Automatic Production<br>Line | N/A       | 1  | 3 | Acceptable |
| UV Production Line           | N/A       | 1  | 1 | Acceptable |